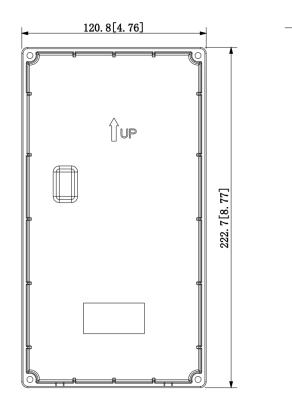

#### **Technical data:**

| Compatinility    | BCS-PAN1601S-S, BCS-PAN9201S-S                                                                                                                                                                                                                                                                                                                                                                                     |
|------------------|--------------------------------------------------------------------------------------------------------------------------------------------------------------------------------------------------------------------------------------------------------------------------------------------------------------------------------------------------------------------------------------------------------------------|
| Material         | Alluminium alloy                                                                                                                                                                                                                                                                                                                                                                                                   |
| Weight           | 800 g                                                                                                                                                                                                                                                                                                                                                                                                              |
| Color            | Silver , black                                                                                                                                                                                                                                                                                                                                                                                                     |
| Dimensions       | <ul> <li>Dimensions (front): 138.0×240.0×35.0mm</li> </ul>                                                                                                                                                                                                                                                                                                                                                         |
|                  | • Dimensions (rear) : 120.8×222.7×33.0mm                                                                                                                                                                                                                                                                                                                                                                           |
|                  | Wall opening dimensions: 120.8×222.7×33.0mm                                                                                                                                                                                                                                                                                                                                                                        |
| Installation way | Flush                                                                                                                                                                                                                                                                                                                                                                                                              |
| Comments         | <ul> <li>After the installation it is necessary to make an additional sealing from the both side and upper side as well using silicone to seal the gap between the installation box and wall.</li> <li>This allows to protect the device against the water flowing down the installation Surface during the rain.</li> <li>It is not allowed to seal the bottom of the casing to preserve the right air</li> </ul> |
|                  | circulation                                                                                                                                                                                                                                                                                                                                                                                                        |