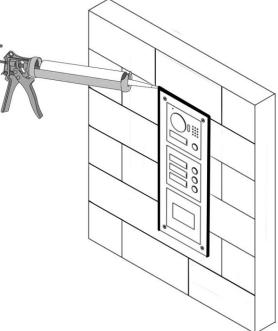

#### **Technical data:**

| Compatinility    | BCS-PAN1601S-S, BCS-PAN9201S-S                                                                                                                                                                                                                                                                                                                                                                                     |
|------------------|--------------------------------------------------------------------------------------------------------------------------------------------------------------------------------------------------------------------------------------------------------------------------------------------------------------------------------------------------------------------------------------------------------------------|
| Material         | Alluminium alloy                                                                                                                                                                                                                                                                                                                                                                                                   |
| Weight           | 800 g                                                                                                                                                                                                                                                                                                                                                                                                              |
| Color            | Silver , black                                                                                                                                                                                                                                                                                                                                                                                                     |
| Dimensions       | <ul> <li>Dimensions (front): 138.0×240.0×35.0mm</li> </ul>                                                                                                                                                                                                                                                                                                                                                         |
|                  | • Dimensions (rear) : 120.8×222.7×33.0mm                                                                                                                                                                                                                                                                                                                                                                           |
|                  | Wall opening dimensions: 120.8×222.7×33.0mm                                                                                                                                                                                                                                                                                                                                                                        |
| Installation way | Flush                                                                                                                                                                                                                                                                                                                                                                                                              |
| Comments         | <ul> <li>After the installation it is necessary to make an additional sealing from the both side and upper side as well using silicone to seal the gap between the installation box and wall.</li> <li>This allows to protect the device against the water flowing down the installation Surface during the rain.</li> <li>It is not allowed to seal the bottom of the casing to preserve the right air</li> </ul> |
|                  | circulation                                                                                                                                                                                                                                                                                                                                                                                                        |