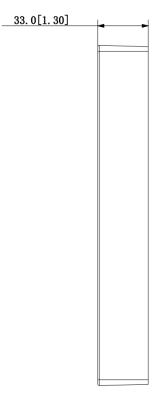

#### **Technical data:**

| Compatinility    | BCS-PAN1601S-S, BCS-PAN9201S-S                                                                                                                                                                                                                                                                                                                                                                                     |
|------------------|--------------------------------------------------------------------------------------------------------------------------------------------------------------------------------------------------------------------------------------------------------------------------------------------------------------------------------------------------------------------------------------------------------------------|
| Material         | Alluminium alloy                                                                                                                                                                                                                                                                                                                                                                                                   |
| Weight           | 800 g                                                                                                                                                                                                                                                                                                                                                                                                              |
| Color            | Silver , black                                                                                                                                                                                                                                                                                                                                                                                                     |
| Dimensions       | <ul> <li>Dimensions (front): 138.0×240.0×35.0mm</li> </ul>                                                                                                                                                                                                                                                                                                                                                         |
|                  | • Dimensions (rear) : 120.8×222.7×33.0mm                                                                                                                                                                                                                                                                                                                                                                           |
|                  | Wall opening dimensions: 120.8×222.7×33.0mm                                                                                                                                                                                                                                                                                                                                                                        |
| Installation way | Flush                                                                                                                                                                                                                                                                                                                                                                                                              |
| Comments         | <ul> <li>After the installation it is necessary to make an additional sealing from the both side and upper side as well using silicone to seal the gap between the installation box and wall.</li> <li>This allows to protect the device against the water flowing down the installation Surface during the rain.</li> <li>It is not allowed to seal the bottom of the casing to preserve the right air</li> </ul> |
|                  | circulation                                                                                                                                                                                                                                                                                                                                                                                                        |