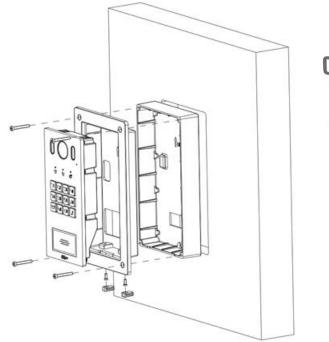

### **Description:**

- Outdoor station flush installation box
- Compatibility: BCS-PAN1601S-S, BCS-PAN9201S-S
- Made with aluminium alloy
- Wire hole in the lower part of the housing
- Built-in antisabotage function
- Includes black color back casing and silver color front cover

#### **Technical data:**

| Compatinility    | BCS-PAN1601S-S, BCS-PAN9201S-S                                                                                                                                                                                                                                                                                                                                                                                     |
|------------------|--------------------------------------------------------------------------------------------------------------------------------------------------------------------------------------------------------------------------------------------------------------------------------------------------------------------------------------------------------------------------------------------------------------------|
| Material         | Alluminium alloy                                                                                                                                                                                                                                                                                                                                                                                                   |
| Weight           | 800 g                                                                                                                                                                                                                                                                                                                                                                                                              |
| Color            | Silver , black                                                                                                                                                                                                                                                                                                                                                                                                     |
| Dimensions       | <ul> <li>Dimensions (front): 138.0×240.0×35.0mm</li> </ul>                                                                                                                                                                                                                                                                                                                                                         |
|                  | • Dimensions (rear) : 120.8×222.7×33.0mm                                                                                                                                                                                                                                                                                                                                                                           |
|                  | Wall opening dimensions: 120.8×222.7×33.0mm                                                                                                                                                                                                                                                                                                                                                                        |
| Installation way | Flush                                                                                                                                                                                                                                                                                                                                                                                                              |
| Comments         | <ul> <li>After the installation it is necessary to make an additional sealing from the both side and upper side as well using silicone to seal the gap between the installation box and wall.</li> <li>This allows to protect the device against the water flowing down the installation Surface during the rain.</li> <li>It is not allowed to seal the bottom of the casing to preserve the right air</li> </ul> |
|                  | circulation                                                                                                                                                                                                                                                                                                                                                                                                        |