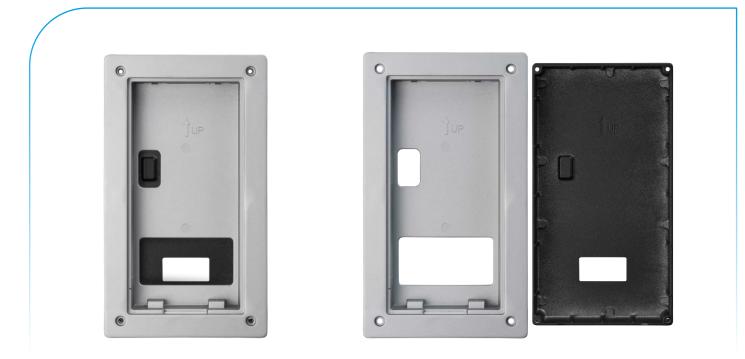

### **Description:**

- Outdoor station flush installation box
- Compatibility: BCS-PAN1601S-S, BCS-PAN9201S-S
- Made with aluminium alloy
- Wire hole in the lower part of the housing
- Built-in antisabotage function
- Includes black color back casing and silver color front cover

#### Front casing:

Back casing:

www.bcs.pl