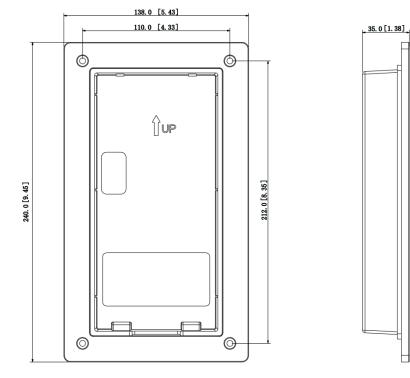

#### **Technical data:**

| Compatinility    | BCS-PAN1601S-S, BCS-PAN9201S-S                                                                                                                                                                                                                                                                                                                                                                                     |
|------------------|--------------------------------------------------------------------------------------------------------------------------------------------------------------------------------------------------------------------------------------------------------------------------------------------------------------------------------------------------------------------------------------------------------------------|
| Material         | Alluminium alloy                                                                                                                                                                                                                                                                                                                                                                                                   |
| Weight           | 800 g                                                                                                                                                                                                                                                                                                                                                                                                              |
| Color            | Silver , black                                                                                                                                                                                                                                                                                                                                                                                                     |
| Dimensions       | <ul> <li>Dimensions (front): 138.0×240.0×35.0mm</li> </ul>                                                                                                                                                                                                                                                                                                                                                         |
|                  | • Dimensions (rear) : 120.8×222.7×33.0mm                                                                                                                                                                                                                                                                                                                                                                           |
|                  | Wall opening dimensions: 120.8×222.7×33.0mm                                                                                                                                                                                                                                                                                                                                                                        |
| Installation way | Flush                                                                                                                                                                                                                                                                                                                                                                                                              |
| Comments         | <ul> <li>After the installation it is necessary to make an additional sealing from the both side and upper side as well using silicone to seal the gap between the installation box and wall.</li> <li>This allows to protect the device against the water flowing down the installation Surface during the rain.</li> <li>It is not allowed to seal the bottom of the casing to preserve the right air</li> </ul> |
|                  | circulation                                                                                                                                                                                                                                                                                                                                                                                                        |