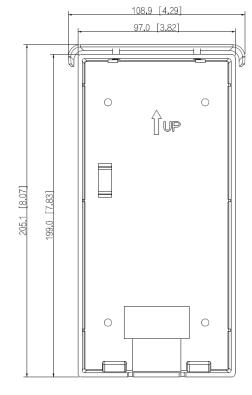

### **Dimensions:**

#### **Technical data:**

| reciffical data. |                                                                                                                                                                                                                  |
|------------------|------------------------------------------------------------------------------------------------------------------------------------------------------------------------------------------------------------------|
| Compatinility    | BCS-PAN1601S-S, BCS-PAN9201S-S                                                                                                                                                                                   |
| Material         | Alluminium alloy                                                                                                                                                                                                 |
| Weight           | 301g                                                                                                                                                                                                             |
| Color            | Silver                                                                                                                                                                                                           |
| Dimensions       | 205,1 x 108,9 x 39,8 mm                                                                                                                                                                                          |
| Installation way | Surface                                                                                                                                                                                                          |
| Comments         | <ul> <li>After the installation it is necessary to make an additional sealing from the<br/>both side and upper side as well using silicone to seal the gap between the<br/>installation box and wall.</li> </ul> |
|                  | <ul> <li>This allows to protect the device against the water flowing down the<br/>installation Surface during the rain.</li> </ul>                                                                               |
|                  | <ul> <li>It is not allowed to seal the bottom of the casing to preserve the right air<br/>circulation</li> </ul>                                                                                                 |