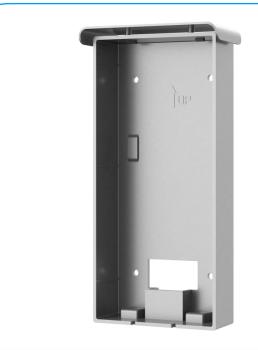

## **BCS-PN16-II**

Surface installation box with rain protection hood

### **Description:**

- Outdoor station surface installation box
- Additional rain protection hood
- Compatibility: BCS-PAN1601S-S, BCS-PAN9201S-S
- Made with aluminium alloy
- Wire hole in the lower part of the housing
- Built-in antisabotage function