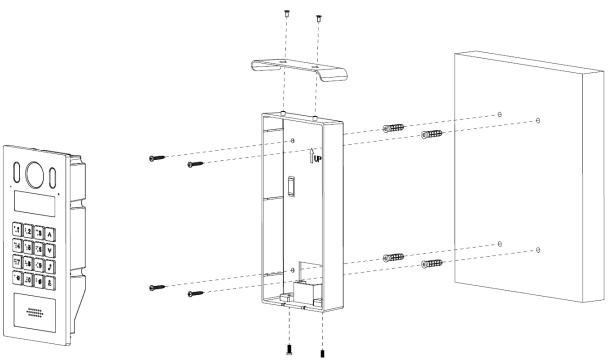

### **Description:**

- Outdoor station surface installation box
- Additional rain protection hood
- Compatibility: BCS-PAN1601S-S, BCS-PAN9201S-S
- Made with aluminium alloy
- Wire hole in the lower part of the housing
- Built-in antisabotage function