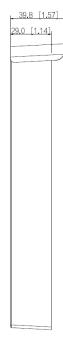

### **Dimensions:**

#### **Technical data:**

| reciffical data. |                                                                                                                                                                                                                  |
|------------------|------------------------------------------------------------------------------------------------------------------------------------------------------------------------------------------------------------------|
| Compatinility    | BCS-PAN1601S-S, BCS-PAN9201S-S                                                                                                                                                                                   |
| Material         | Alluminium alloy                                                                                                                                                                                                 |
| Weight           | 301g                                                                                                                                                                                                             |
| Color            | Silver                                                                                                                                                                                                           |
| Dimensions       | 205,1 x 108,9 x 39,8 mm                                                                                                                                                                                          |
| Installation way | Surface                                                                                                                                                                                                          |
| Comments         | <ul> <li>After the installation it is necessary to make an additional sealing from the<br/>both side and upper side as well using silicone to seal the gap between the<br/>installation box and wall.</li> </ul> |
|                  | <ul> <li>This allows to protect the device against the water flowing down the<br/>installation Surface during the rain.</li> </ul>                                                                               |
|                  | <ul> <li>It is not allowed to seal the bottom of the casing to preserve the right air<br/>circulation</li> </ul>                                                                                                 |