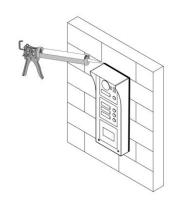

#### **Technical data:**

| reciffical data. |                                                                                                                                                                                                                  |
|------------------|------------------------------------------------------------------------------------------------------------------------------------------------------------------------------------------------------------------|
| Compatinility    | BCS-PAN1601S-S, BCS-PAN9201S-S                                                                                                                                                                                   |
| Material         | Alluminium alloy                                                                                                                                                                                                 |
| Weight           | 301g                                                                                                                                                                                                             |
| Color            | Silver                                                                                                                                                                                                           |
| Dimensions       | 205,1 x 108,9 x 39,8 mm                                                                                                                                                                                          |
| Installation way | Surface                                                                                                                                                                                                          |
| Comments         | <ul> <li>After the installation it is necessary to make an additional sealing from the<br/>both side and upper side as well using silicone to seal the gap between the<br/>installation box and wall.</li> </ul> |
|                  | <ul> <li>This allows to protect the device against the water flowing down the<br/>installation Surface during the rain.</li> </ul>                                                                               |
|                  | <ul> <li>It is not allowed to seal the bottom of the casing to preserve the right air<br/>circulation</li> </ul>                                                                                                 |