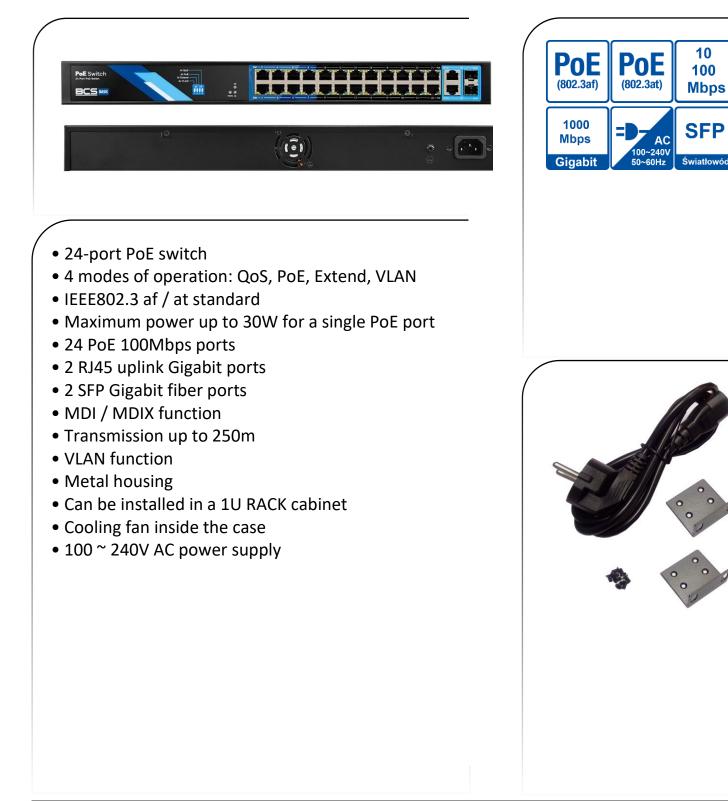

## BCS-B-SP2402G-2SFP-II

24-port switch (24 × PoE) 100Mbps + 2 × Gigabit (RJ45 & SFP) with 4 modes

## 24-port switch (24 × PoE) 100Mbps + 2 × Gigabit (RJ45 & SFP) with 4 modes

| 24 × RJ45 PoE 100Mbps + 2 × RJ45 & SFP Gigabit                                           |
|------------------------------------------------------------------------------------------|
| 2 × RJ45 & SFP Gigabit                                                                   |
| 10/100 / 1000Mbps half duplex, full duplex, auto negotiation                             |
| IEEE802.3 af / at                                                                        |
| 6.55Mpps                                                                                 |
| 8.8Gbps                                                                                  |
| 30W for a single PoE port (total power 250W)                                             |
| Ports 1-24 are isolated                                                                  |
| Ports 1-8 support transmission up to 250m (cat5e, cat6)                                  |
| Quality Of Service - prioritization of video packets                                     |
| Monitoring of the ports that supply PoE devices and automatic restart by cutting off the |
| power supply when an unresponsive device is detected                                     |
| PWR (steady red): power to the switch connected                                          |
| LINK / ACT (green): connected device                                                     |
| PoE (yellow): PoE powered device                                                         |
| 1,2(+); 3,6(-)                                                                           |
| 100~240V AC 50/60Hz                                                                      |
| 440×180×44mm                                                                             |
| 2.4kg                                                                                    |
| 0°~40°C, 10%~90%RH                                                                       |
|                                                                                          |